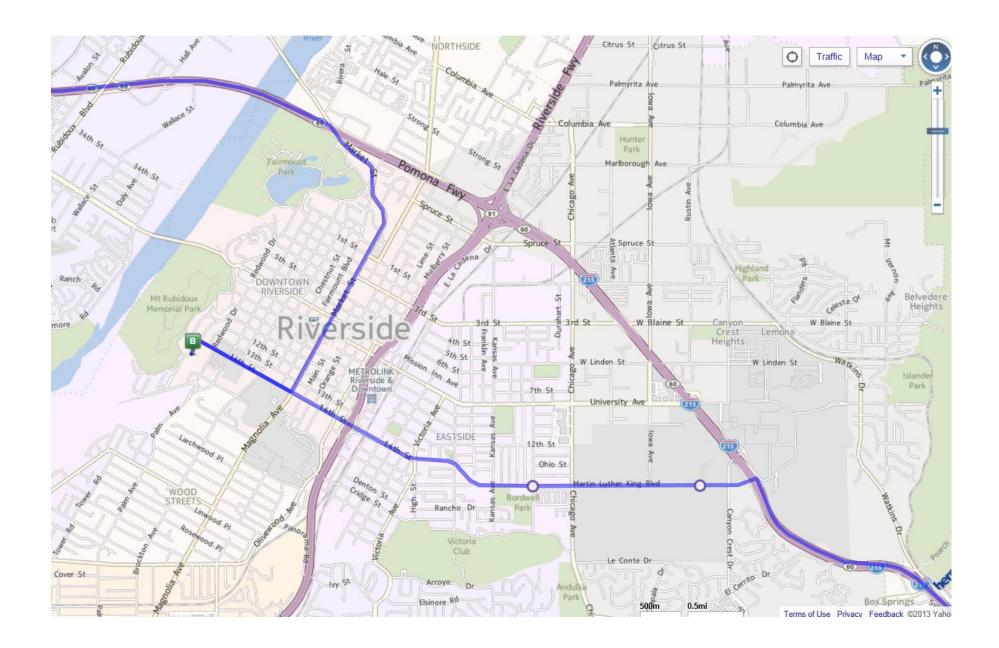

## Directions to Riverside-Corona Resource Conservation District Conference Room, Building F, 4500 Glenwood Drive, Riverside CA 92501

**From San Diego:** Take I-15 north to I-215 north. At the I-215/I-60 merge, stay on I-215 north, which is also I-60 west. Get into the right hand lane and exit at Martin Luther King Blvd. Turn left onto Martin Luther King Blvd. Follow Martin Luther King Blvd. until it turns into 14<sup>th</sup> Street in downtown Riverside. Follow 14<sup>th</sup> Street west through downtown Riverside, through a cemetery, and into a residential area. At Glenwood Drive, turn left, and then left again into the fenced compound. Park in front of Building C or in the gravel area east of Building C. Walk to Building F by heading roughly south between Building A and the garages. Turn right with the black top and Building F will be on your left after the growing area.

**From Los Angeles/Ontario:** Take I-60 east to Market Street exit in Riverside. Turn right and follow Market Street to 14<sup>th</sup> Street. Make a right at 14<sup>th</sup> Street, go past cemetery. At Glenwood Drive, turn left, and then left again into the fenced compound. Park in front of Building C or in the gravel area east of Building C. Walk to Building F by heading roughly south between Building A and the garages. Turn right with the black top and Building F will be on your left after the growing area.

**From Palm Springs:** Take I-10 west to I-60 west. Exit at Martin Luther King Blvd., just past I-215/I-60 merge. Turn left onto Martin Luther King Blvd. Follow Martin Luther King Blvd. into downtown Riverside and until it turns into 14<sup>th</sup> Street. Follow 14<sup>th</sup> Street west through downtown Riverside, through a cemetery, and into a residential area. At Glenwood Drive, turn left, and then left again into the fenced compound. Park in front of Building C or in the gravel area east of Building C. Walk to Building F by heading roughly south between Building A and the garages. Turn right with the black top and Building F will be on your left after the growing area.