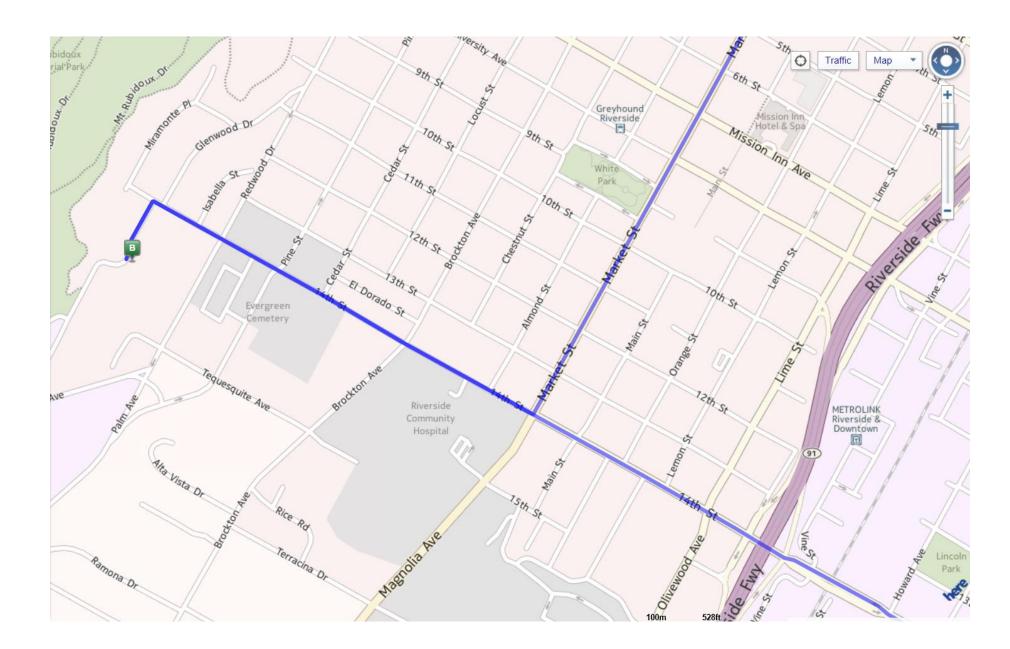

## Directions to Riverside-Corona Resource Conservation District Conference Room, Building F, 4500 Glenwood Drive, Riverside CA 92501

**From San Diego:** Take I-15 north to I-215 north. At the I-215/I-60 merge, stay on I-215 north, which is also I-60 west. Get into the right hand lane and exit at Martin Luther King Blvd. Turn left onto Martin Luther King Blvd. Follow Martin Luther King Blvd. until it turns into 14<sup>th</sup> Street in downtown Riverside. Follow 14<sup>th</sup> Street west through downtown Riverside, through a cemetery, and into a residential area. At Glenwood Drive, turn left, and then left again into the fenced compound. Park in front of Building C or in the gravel area east of Building C. Walk to Building F by heading roughly south between Building A and the garages. Turn right with the black top and Building F will be on your left after the growing area.

**From Los Angeles/Ontario:** Take I-60 east to Market Street exit in Riverside. Turn right and follow Market Street to 14<sup>th</sup> Street. Make a right at 14<sup>th</sup> Street, go past cemetery. At Glenwood Drive, turn left, and then left again into the fenced compound. Park in front of Building C or in the gravel area east of Building C. Walk to Building F by heading roughly south between Building A and the garages. Turn right with the black top and Building F will be on your left after the growing area.

**From Palm Springs:** Take I-10 west to I-60 west. Exit at Martin Luther King Blvd., just past I-215/I-60 merge. Turn left onto Martin Luther King Blvd. Follow Martin Luther King Blvd. into downtown Riverside and until it turns into 14<sup>th</sup> Street. Follow 14<sup>th</sup> Street west through downtown Riverside, through a cemetery, and into a residential area. At Glenwood Drive, turn left, and then left again into the fenced compound. Park in front of Building C or in the gravel area east of Building C. Walk to Building F by heading roughly south between Building A and the garages. Turn right with the black top and Building F will be on your left after the growing area.